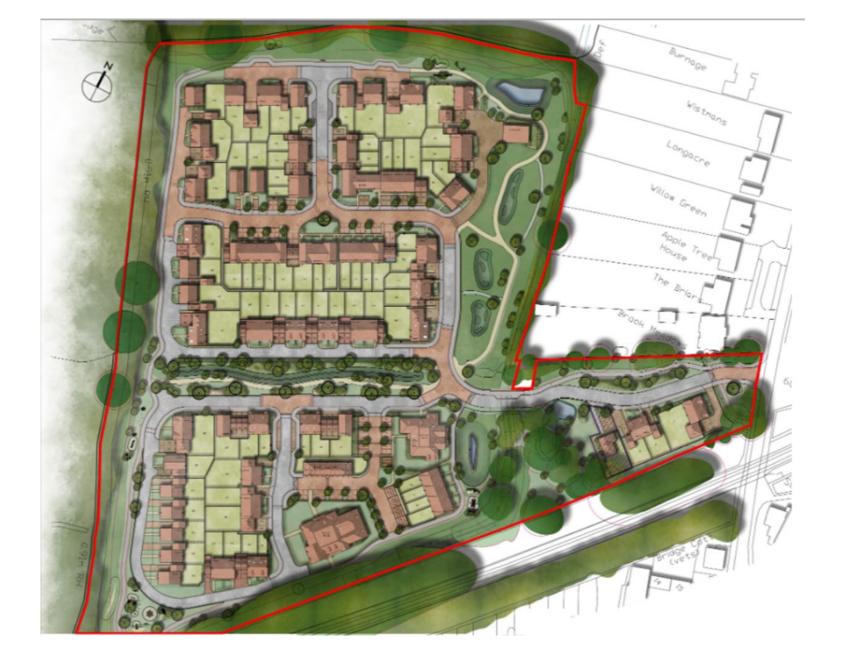

# Land rear of Chicane and Quintons Ockham Road North East Horsley

**Previous** 

**Next** 

Site location plan Previous Next Home

Block Plan Previous Next Home

Landscape masterplan Previous Next Home

FRONT ELEVATION A scale 1:50