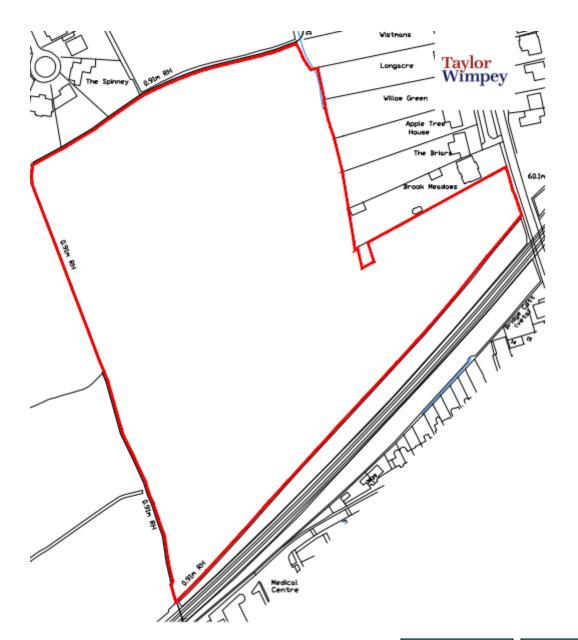

# Land rear of Chicane and Quintons Ockham Road North East Horsley

**Previous** 

**Next** 

Site location plan Previous Next Home

Block Plan Previous Next Home

Landscape masterplan Previous Next Home

FRONT ELEVATION A scale 1:50