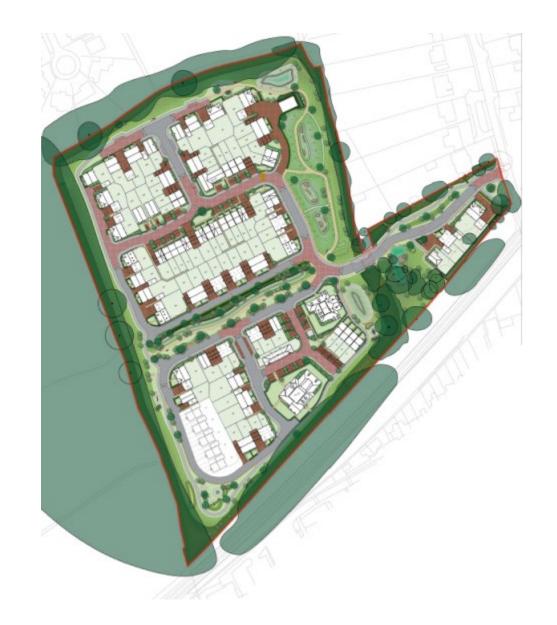

# Land rear of Chicane and Quintons Ockham Road North East Horsley

**Previous** 

**Next** 

Site location plan Previous Next Home

Block Plan Previous Next Home

Landscape masterplan Previous Next Home

FRONT ELEVATION A scale 1:50