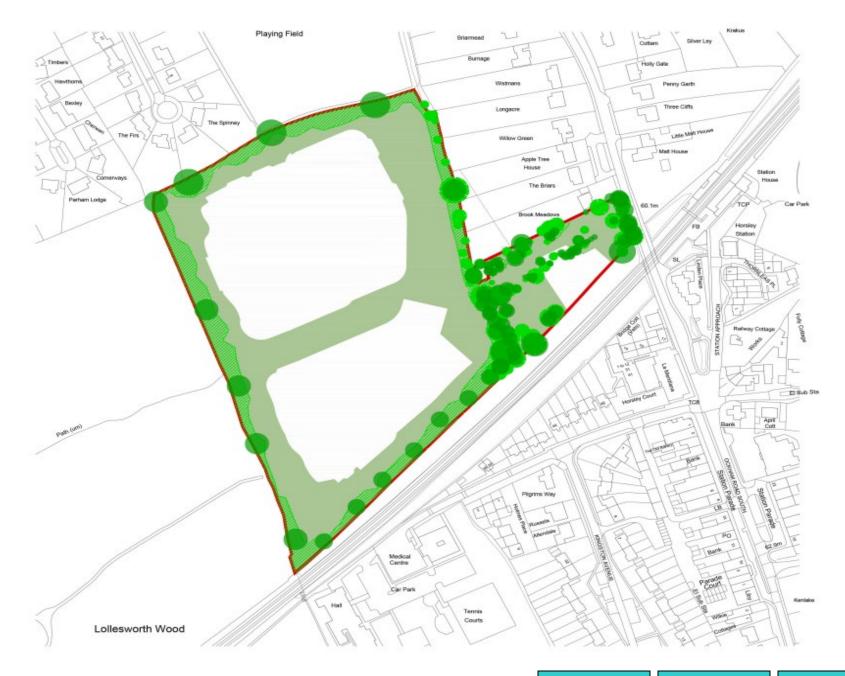

# Land rear of Chicane and Quintons Ockham Road North East Horsley

**Previous** 

**Next** 

Site location plan Previous Next Home

Block Plan Previous Next Home

Landscape masterplan Previous Next Home

FRONT ELEVATION A scale 1:50

STREET ELEVATION D -D

Storey heights

Site photos Previous Next Home

Next

Previous Next

Landscape masterplan Previous Next Home