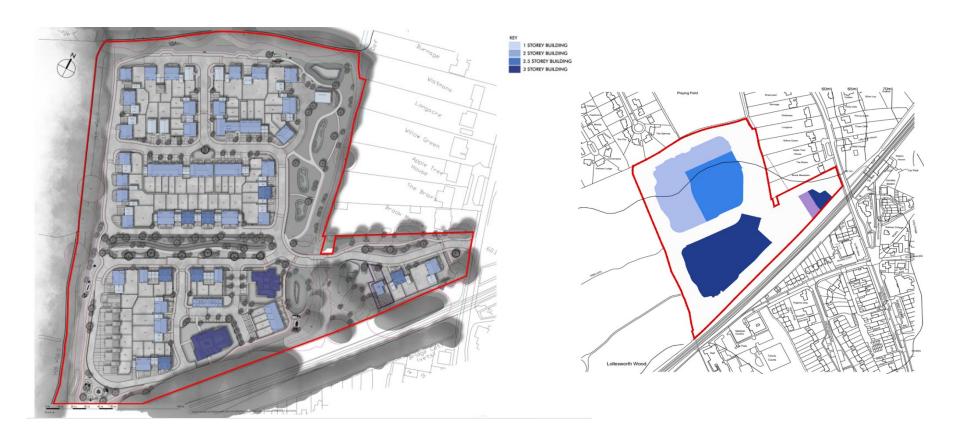

# Land rear of Chicane and Quintons Ockham Road North East Horsley

**Previous** 

**Next** 

Site location plan Previous Next Home

Block Plan Previous Next Home

Landscape masterplan Previous Next Home

FRONT ELEVATION A scale 1:50

STREET ELEVATION D -D

Storey heights

Site photos Previous Next Home

Next

Previous Next

Landscape masterplan Previous Next Home