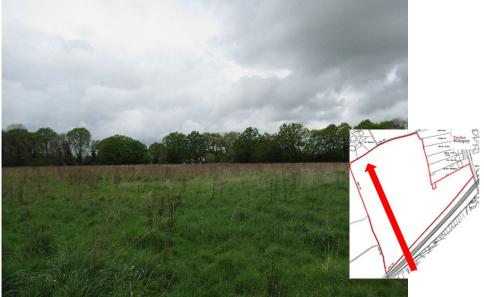

# Land rear of Chicane and Quintons Ockham Road North East Horsley

**Previous** 

**Next** 

Site location plan Previous Next Home

Block Plan Previous Next Home

Landscape masterplan Previous Next Home

FRONT ELEVATION A scale 1:50

STREET ELEVATION D -D

Storey heights

Site photos Previous Next Home

Next

Previous Next

Landscape masterplan Previous Next Home