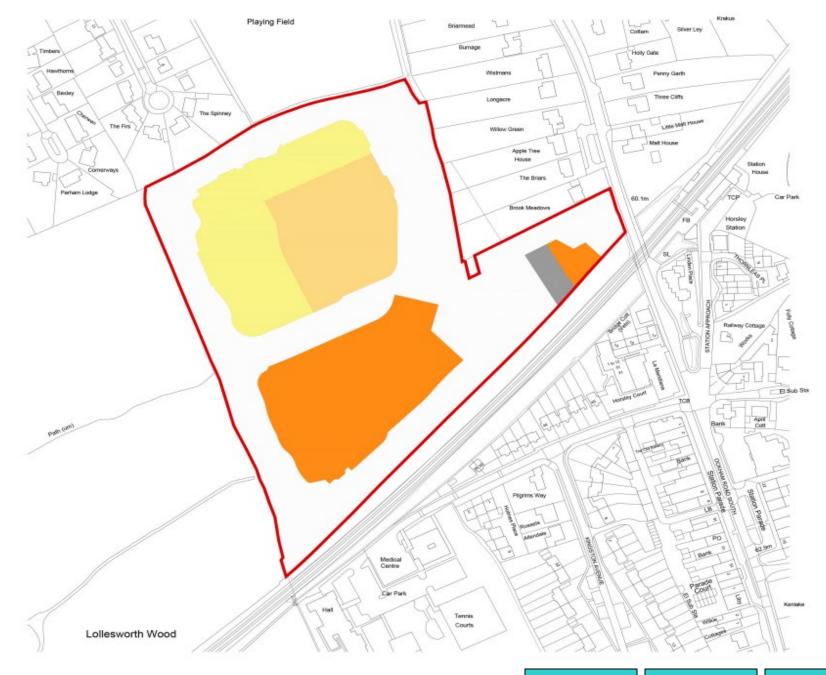

STREET ELEVATION D -D

Storey heights

Site photos Previous Next Home

Next

Previous Next

Landscape masterplan Previous Next Home