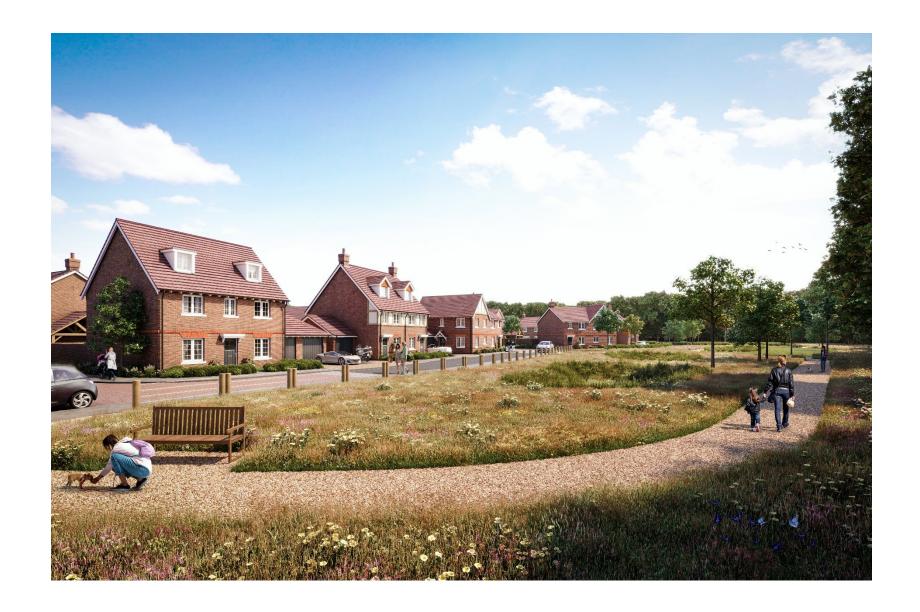

# Land rear of Chicane and Quintons Ockham Road North East Horsley

**Previous** 

**Next** 

Site location plan Previous Next Home

Block Plan Previous Next Home

Landscape masterplan Previous Next Home

FRONT ELEVATION A scale 1:50

STREET ELEVATION D -D

Storey heights

Site photos Previous Next Home

Next

Previous Next

Landscape masterplan Previous Next Home