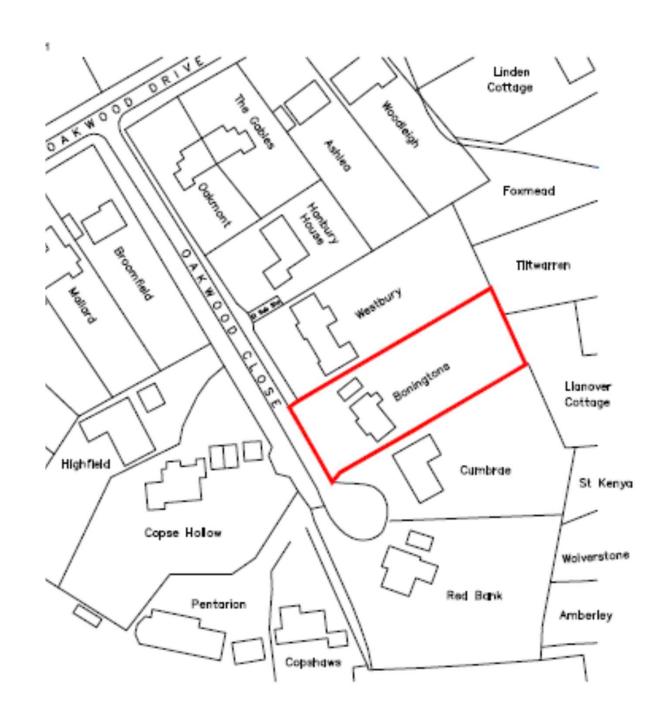

## 22/P/00170

Boningtons
Oakwood Close
East Horsley
Leatherhead

**Previous** 

**Next** 

Site location plan

**Previous** 

Next

**Block plan** 